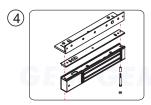

Lock the armature plate and L bracket first. Put the electromagnet into the armature plate second.

Turn on the power of EM-Lock, and let the armature plate bonds to the EM-lock. Adjust the position between the L bracket and the door frame.